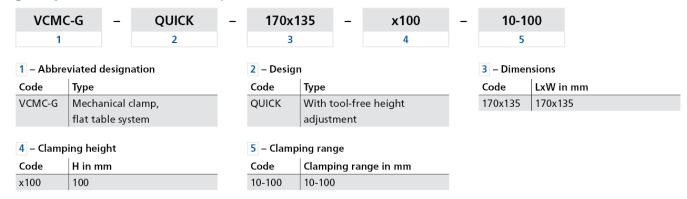

#### Designation code Mechanical Clamps VCMC-G-QUICK

The mechanical clamp VCMC-G-QUICK is delivered completely assembled. The product consists of:

- Clamping disc with quick adjustment
- Main body made of aluminum
- Sealing frame