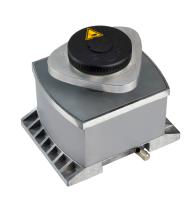

#### Design

- Triangular clamping disc (1) is adjustable in clamping height and contact surface on the workpiece without tools and is lowered by activating the vacuum
- Friction material (2) for optimizing lateral force absorption
- Main body (3) made of aluminum with hose connections for connecting the vacuum
- Changeable sealing frame as interface (4) to the flat table for fixing the clamp by vacuum

#### **Product highlights**

- Triangular clamping disc with tool-free quick adjustment enables shortest set-up times
- Clamping force of 700 N ensures safe clamping even with narrow workpieces
- No additional medium required, as the clamp can be activated via operating vacuum of the CNC machining centre
- Special friction materials on the clamping disc and clamping surface ensure a secure hold even with high machining forces
- Can be used for a wide range of workpieces thanks to its very large clamping range