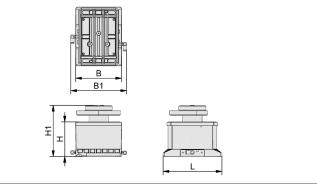

#### **⊘** Design data Mechanical Clamps VCMC-G-QUICK

| Туре               | B [mm] | B1 [mm] | H [mm] | H1 [mm] | L [mm] |
|--------------------|--------|---------|--------|---------|--------|
| VCMC-G-QUICK       | 133    | 163     | 100    | 233.5   | 171    |
| 170x135x100 10-100 |        |         |        |         |        |