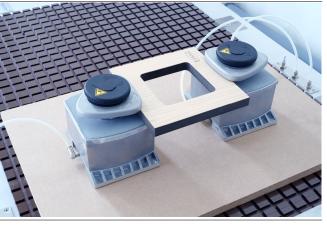

## Application

- Mechanical clamping system for CNC machining machines with flat table system
- Particularly suitable for narrow and curved workpieces such as frame parts and window profiles
- Set-up is efficient, safe and tool-free; the clamp is fixed to the machine table by vacuum
- Tool-free adjustment of the clamping height to the workpiece within seconds
- Clamping of the workpiece by activating the vacuum on the machine table

Mechanical clamps VCMC-G-QUICK for clamping of frame parts